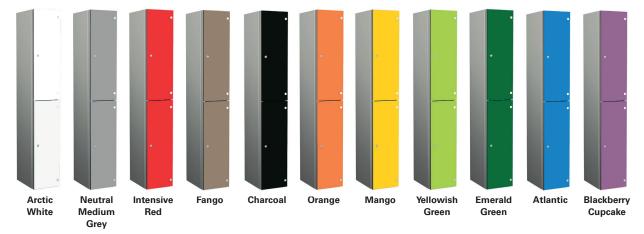

### ZENBOX and ZENBOXULTRA stock 12mm SGL SOLID COLOUR finishes - aluminium body

ZENBOX and ZENBOXULTRA additional 12mm SGL SOLID COLOUR finishes, available on an extended lead time.