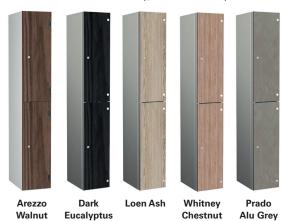

#### ZENBOX and ZENBOXULTRA stock 12mm SGLTEXTURED

finishes - Choice of Silver Grey, White or Black painted bodies