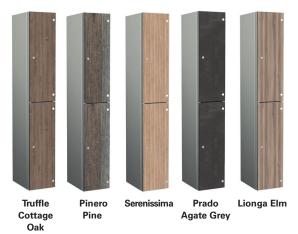

### ZENBOX and ZENBOXULTRAadditional 12mm SGL

TEXTURED finishes, available on an extended lead time.

Please note that due to printing restrictions colours represented may differ from original product. We recommend you request a colour swatch before ordering.