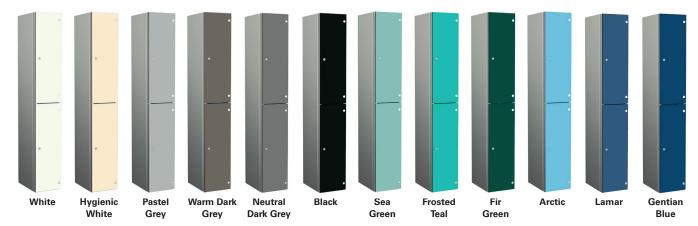

### ZENBOX and ZENBOXULTRA stock 12mm SGL SOLID COLOUR finishes - aluminium body

ZENBOX and ZENBOXULTRA additional 12mm SGL SOLID COLOUR finishes, available on an extended lead time.